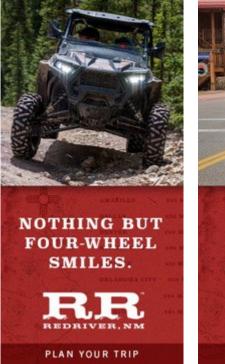

### Facebook/Instagram Static & Video Samples

#### Visit Red River, NM Sponsored - @

Take a road trip on your next road trip to Red River, NM. Your family adventure in the cool pines awaits.

REDRIVER.ORG
Nothing But Four-Wheel Smilles
Learn more
Chairlift rides, summer activities, family-friendL.