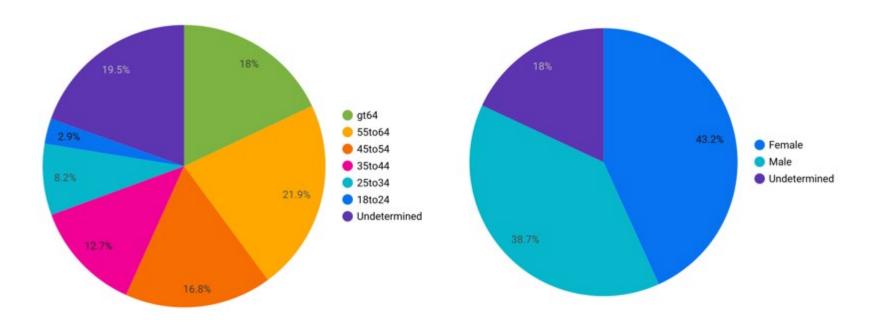

### **Facebook Static Demographics by Clicks**

### Facebook Video Demographics by ThruPlays