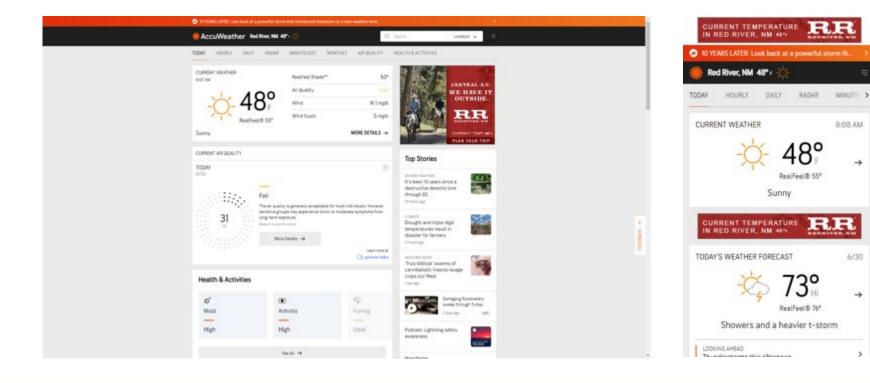

# Strategic Campaign Initiatives (cont'd)

- AccuWeather Display Weather-triggered digital ads that are served to Dallas residents when it's 20 degrees cooler in Red River, and the ads dynamically feature the real-time temps in Red River.
- Select Print Ads Full-page ads in Texas Monthly, Taos News Summer Guide and AARP Texas Edition, designed with the purpose of getting readers excited for summer travel.

# **AccuWeather Triggered Ads**

 $\rightarrow$ 

6/30

 $\rightarrow$ 

>