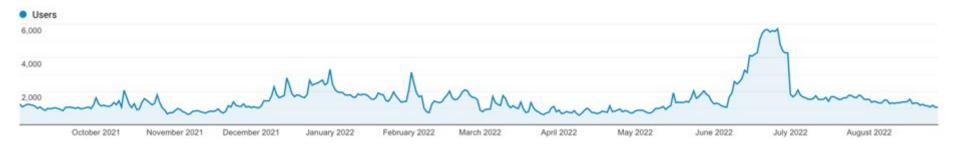

| Ad group                                                    | Impressions * | Clicks | CTR    | Avg. CPC |

| Search keyword    | Impressio | Clic  | CTR    |                        |       |    |
|-------------------|-----------|-------|--------|------------------------|-------|----|
| red river nm      | 6,851     | 1,752 | 25.57% | 6. red river ski       | 131   | 37 |
| red river         | 6,552     | 710   | 10.84% | 7. river cabin rentals | 446   | 37 |
| mily vacation tri | 1,415     | 84    | 5.94%  | 8. red river webcam    | 101   | 36 |
| cabins near river | 886       | 66    | 7.45%  | 9. red river lodging c | 324   | 35 |
| vacation in new m | 941       | 47    | 4.99%  | 1 rv campground        | 2,116 | 29 |

### **Google Paid Search Demographics**



### Website Lift



# THANK YOU