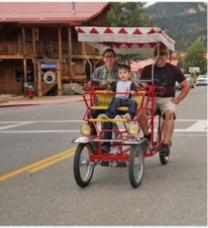

#### Visit Red River, NM Sponsored - @

Take a road trip on your next road trip to Red River, NM. Your family adventure in the cool pines awaits.

REDRIVER.ORG
Nothing But Four-Wheel Smilles
Learn more
Chairlift rides, summer activities, family-friendL.

Sponsored - 😁

Take a road trip on your next road trip to Red River, NM. Your family adventure in the cool pines awaits.

REDRIVER.ORG
Nothing But Four-Wheel Smiles
Chairlift rides, summer activities, family-friendly d.