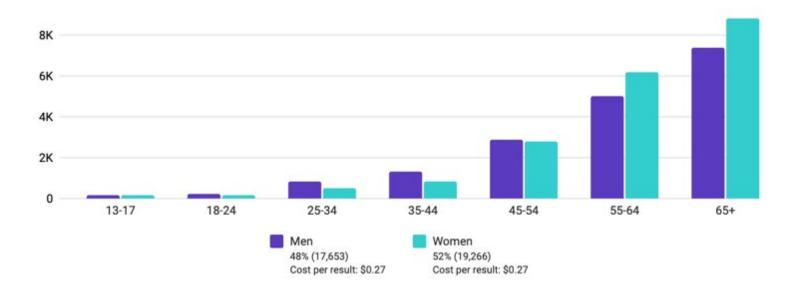

| 1,703,339         | 38,775         | 2.28%                                   | 232,061             | 13.00                             | \$17,014        | \$9.99 | \$0.44     | 0.07                 | 1,701             | 113              | 177            |

### **Facebook Static Demographics by Clicks**



### Facebook Video Demographics by ThruPlays



### DV360 Display Detail

| Creative                                    | Impressions | Clicks * | Click Rate<br>(CTR) | Cost       | CPC    | CPM    |
|---------------------------------------------|-------------|----------|---------------------|------------|--------|--------|
| RR_Summer_2022_Cue Card 300x250 Go Carting  | 3,039,225   | 78,117   | 2.57%               | \$9,938.69 | \$0.13 | \$3.27 |
| RR_Summer_2022_320X50_SomethingGood         | 602,338     | 1,313    | 0.22%               | \$1,142.44 | \$0.87 | \$1.90 |
| RR_Summer_2022_728X90_CentralAC             | 264,633     | 543      | 0.21%               | \$386.24   | \$0.71 | \$1.46 |
| RR_Summer_2022_728X90_DeliciousPineScented  | 296,634     | 528      | 0.18%               |