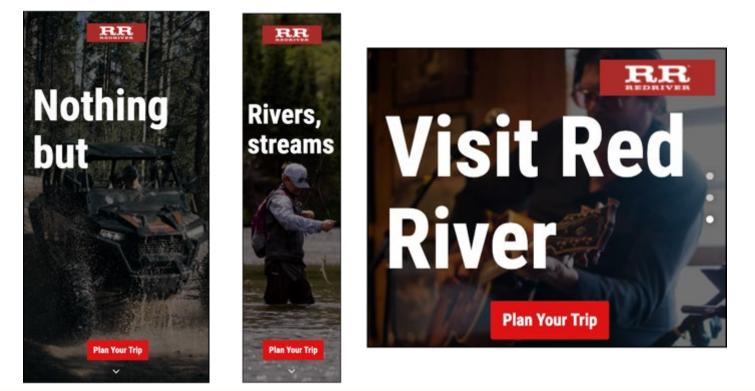

# **Strategic Campaign Initiatives**

- **Digital and Static Billboards** Mass-media awareness tactic to reach commuters in Dallas.
- ConnectedTV Another mass-media tactic that appears as a traditional television commercial but is served and tracked digitally.
- Facebook/Instagram Video and Static Community-based awareness and direct response tactics targeted to prospective travelers in select markets with high propensity to engage and click on relevant ads.

### Facebook/Instagram Static & Video Samples

#### Visit Red River, NM Sponsored - @

Take a road trip on your next road trip to Red River, NM. Your family adventure in the cool pines awaits.

REDRIVER.ORG
Nothing But Four-Wheel Smilles
Learn more
Chairlift rides, summer activities, family-friendL.

Sponsored - 😁

Take a road trip on your next road trip to Red River, NM. Your family adventure in the cool pines awaits.

REDRIVER.ORG
Nothing But Four-Wheel Smiles
Chairlift rides, summer activities, family-friendly d.

Visit Red River, NM Sponsored - @

Central A/C. We have it outside, in an inviting mountain town where the weather is always just right.

REDRIVER.ORG Everyone's Welcome Here Chairlift rides, summer activities, family-friendl...

....

Learn more

Take a road trip on your next road trip to Red River, NM. Your family adventure in the cool pines awaits.

A Share