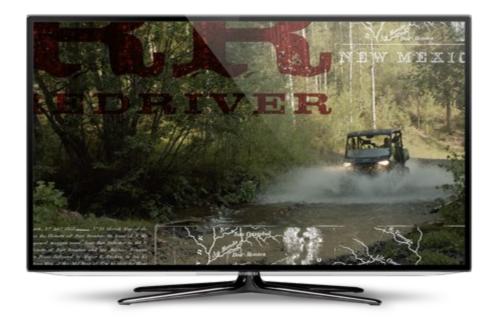

ight times in the right places with relevant messaging, based on geography, demographics, interests and online behaviors.
- Google Paid Search Low-funnel, in-bound advertising tactic designed to pique interest and drive clicks among consumers in relevant feeder markets who are actively researching travel to Red River and New Mexico.

# Strategic Campaign Initiatives (cont'd)

- AccuWeather Display Weather-triggered digital ads that are served to Dallas residents when it's 20 degrees cooler in Red River, and the ads dynamically feature the real-time temps in Red River.
- Select Print Ads Full-page ads in Texas Monthly, Taos News Summer Guide and AARP Texas Edition, designed with the purpose of getting readers excited for summer travel.

### **Outdoor Boards**



# **CTV & Pre-Roll Video**



### Facebook/Instagram Static & Video Samples

#### Visit Red River, NM Sponsored - @

Take a road trip on your next road trip to Red River, NM. Your family adventure in the cool pines awaits.



REDRIVER.ORG
Nothing But Four-Wheel Smilles
Learn more
Chairlift rides, summer activities, family-friendL.



Sponsored - 😁

Take a road trip on your next road trip to Red River, NM. Your family adventure in the cool pines awaits.



REDRIVER.ORG
Nothing But Four-Wheel Smiles
Chairlift rides, summer activities, family-friendly d.

Visit Red River, NM Sponsored - @

Central A/C. We have it outside, in an inviting mountain town where the weather is always just right.



REDRIVER.ORG Everyone's Welcome Here Chairlift rides, summer activities, family-friendl...



....

Learn more

Take a road trip