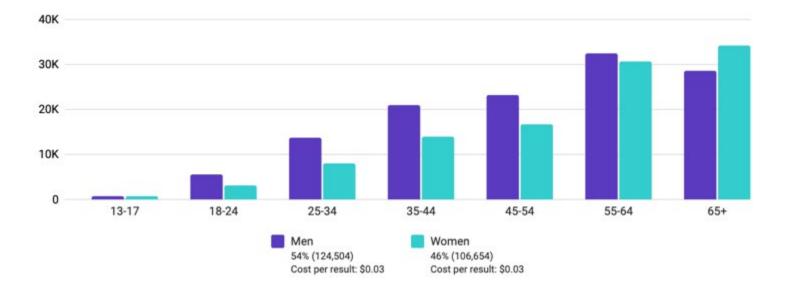

| 1,703,339         | 38,775         | 2.28%                                   | 232,061             | 13.00                             | \$17,014        | \$9.99 | \$0.44     | 0.07                 | 1,701             | 113              | 177            |

### **Facebook Static Demographics by Clicks**



### Facebook Video Demographics by ThruPlays



### DV360 Display Detail

| Creative                                    | Impressions | Clicks * | Click Rate<br>(CTR) | Cost       | CPC    | CPM    |
|---------------------------------------------|-------------|----------|---------------------|------------|--------|--------|
| RR_Summer_2022_Cue Card 300x250 Go Carting  | 3,039,225   | 78,117   | 2.57%               | \$9,938.69 | \$0.13 | \$3.27 |
| RR_Summer_2022_320X50_SomethingGood         | 602,338     | 1,313    | 0.22%               | \$1,142.44 | \$0.87 | \$1.90 |
| RR_Summer_2022_728X90_CentralAC             | 264,633     | 543      | 0.21%               | \$386.24   | \$0.71 | \$1.46 |
| RR_Summer_2022_728X90_DeliciousPineScented  | 296,634     | 528      | 0.18%               | \$561.51   | \$1.06 | \$1.89 |
| RR_Summer_2022