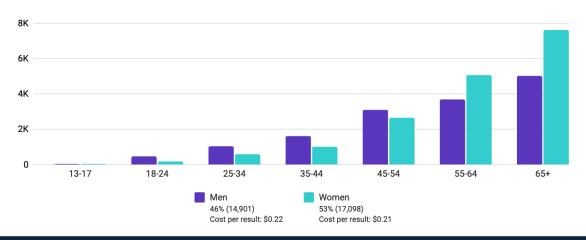

#### **Campaign Results Overview**

| Campaign Summary                        |             |         |        |             |        |              |         |        |        |              |
|-----------------------------------------|-------------|---------|--------|-------------|--------|--------------|---------|--------|--------|--------------|
|                                         | Impressions | Clicks  | CTR    | Video Views | VTR    | Spend        | CPM     | CPC    | CPV    | Avg Sess Dur |
| OutFront Billboards (5/1 - 5/29)        | 23,010,953  | 0       | 0.00%  | 0           | 0.00%  | \$42,250.00  | \$1.84  | \$0.00 | \$0.00 | N/A          |
| Accretive Programmatic OOH (5/1 - 5/29) | 784,501     | 0       | 0.00%  | 0           | 0.00%  | \$10,000.00  | \$12.75 | \$0.00 | \$0.00 | N/A          |
| DV360 CTV (5/15 - 6/11)                 | 2,139,701   | 0       | 0.00%  | 2,066,880   | 96.60% | \$22,417.91  | \$10.48 | \$0.00 | \$0.01 | N/A          |
| Facebook/Instagram Video (5/15 - 6/30)  | 503,384     | 1,275   | 0.25%  | 211,325     | 41.98% | \$6,755.00   | \$13.42 | \$5.30 | \$0.03 | 0:00:05      |
| Facebook/Instagram Static (5/15 - 6/30) | 869,503     | 32,096  | 3.69%  | 0           | 0.00%  | \$6,874.92   | \$7.91  | \$0.21 | \$0.00 | 0:00:14      |
| DV360 Pre-Roll Video (5/15 - 6/30)      | 5,993,649   | 7,433   | 0.12%  | 4,716,258   | 78.69% | \$7,999.47   | \$1.33  | \$1.08 | \$0.01 | 0:00:21      |
| DV360 Display (5/15 - 6/30)             | 16,048,155  | 220,990 | 1.38%  | 0           | 0.00%  | \$9,950.85   | \$0.62  | \$0.05 | \$0.00 | 0:01:40      |
| Google Paid Search (5/15 - 6/30)        | 57,480      | 6,287   | 10.94% | 0           | 0.00%  | \$1,984.41   | \$34.52 | \$0.32 | \$0.00 | 0:01:59      |
| AccuWeather (6/1 - 6/30)                | 1,114,555   | 2,204   | 0.20%  | 0           | 0.00%  | \$10,000.00  | \$8.97  | \$4.54 | \$0.00 | 0:00:37      |
| Texas Monthly (May)                     | 2,700,000   | 0       | 0.00%  | 0           | 0.00%  | \$9,215.00   | \$3.41  | \$0.00 | \$0.00 | N/A          |
| Taos News Summer Magazine (May)         | 70,000      | 0       | 0.00%  | 0           | 0.00%  | \$4,258.00   | \$60.83 | \$0.00 | \$0.00 | N/A          |
| AARP (April-May)                        | 273,900     | 0       | 0.00%  | 0           | 0.00%  | \$7,678.00   | \$28.03 | \$0.00 | \$0.00 | N/A          |
| TOTALS                                  | 53,565,781  | 270,285 | 0.50%  | 6,994,463   | 80.99% | \$139,383.56 | \$2.60  | \$0.52 | \$0.01 | 0:00:49      |

### Facebook/Instagram Static Metrics & Demos

| Facebook-Instagram Static & Carousel                        |             |                    |          |            |         |                  |           |          |        |
|-------------------------------------------------------------|-------------|--------------------|----------|------------|---------|------------------|-----------|----------|--------|
|                                                             | Impressions | <b>Link Clicks</b> | Link CTR | Spend      | СРМ     | <b>CPC Links</b> | Reactions | Comments | Shares |
| Summer Kickoff 5/15/23 - 6/30/23 - Carousel                 | 779,117     | 28,601             | 3.67%    | \$6,100.80 | \$7.83  | \$0.21           | 276       | 7        | 14     |
| Summer Kickoff 5/15/23 - 6/30/23 - Static - Concert         | 55,921      | 2,808              | 5.02%    | \$545.00   | \$9.75  | \$0.19           | 156       | 4        | 4      |
| Summer Kickoff 5/15/23 - 6/30/23 - Static - Town Drone Shot | 20,018      | 445                | 2.22%    | \$129.53   | \$6.47  | \$0.29           | 320       | 18       | 26     |
| Summer Kickoff 5/15/23 - 6/30/23 - Static - Fishing         | 4,074       | 86                 | 2.11%    | \$26.26    | \$6.45  | \$0.31           | 7         | 0        | 0      |
| Summer Kickoff 5/15/23 - 6/30/23 - Static - Ski Lift        | 4,058       | 51                 | 1.26%    | \$21.03    | \$5.18  | \$0.41           | 38        | 0        | 0      |
| Summer Kickoff 5/15/23 - 6/30/23 - Static - Hammock         | 3,151       | 67                 | 2.13%    | \$33.06    | \$10.49 | \$0.49           | 38        | 0        | 2      |
| Summer Kickoff 5/15/23 - 6/30/23 - Static - OHV             | 2,084       | 11                 | 0.53%    | \$3.75     | \$1.80  | \$0.34           | 10        | 0        | 0      |
| Summer Kickoff 5/15/23 - 6/30/23 - Static - Lake Couple     | 1,080       | 27                 | 2.50%    | \$15.49    | \$14.34 | \$0.57           | 45        | 0        | 0      |
| TOTALS                                                      | 869,503     | 32,096             | 3.69%    | \$6,874.92 | \$7.91  | \$0.21           | 890       | 29       | 46     |

### **Facebook/Instagram Static Geo-Location**

| Facebook-Instagram Geo-Location Performance |             |                    |          |
|---------------------------------------------|-------------|--------------------|----------|
|                                             | Impressions | <b>Link Clicks</b> | Link CTR |
| Los Angeles                                 | 264,671     | 10,738             | 4.06%    |
| Houston                                     | 189,240     | 6,834              | 3.61%    |
| Dallas-Ft. Worth                            | 104,593     | 3,647              | 3.49%    |
| San Antonio                                 | 63,764      | 2,252              | 3.53%    |
| Las Vegas                                   | 55,076      | 2,277              | 4.13%    |
| Kansas City                                 | 33,319      | 1,081              | 3.24%    |
| Austin                                      | 32,673      | 1,066              | 3.26%    |
| Oklahoma City                               | 31,667      | 1,058              | 3.34%    |
| Unknown                                     | 24,981      | 945                | 3.78%    |
| Tulsa                                       | 21,836      | 703                | 3.22%    |
| Amarillo                                    | 14,122      | 406                | 2.87%    |
| Odessa-Midland                              | 12,990      | 428                | 3.29%    |
| Colorado Springs-Pueblo                     | 10,642      | 362                | 3.40%    |
| Lubbock                                     | 9,924       | 299                | 3.01%    |