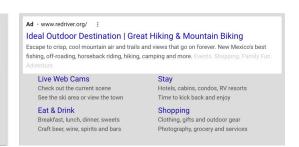

#### **Google Paid Search Responsive Ad Samples**

#### **Family**

#### **Outdoor Activities**

### **Google Paid Search Metrics & Demos**

| Google Paid Search                                       |             |        |        |            |         |        |
|----------------------------------------------------------|-------------|--------|--------|------------|---------|--------|
|                                                          | Impressions | Clicks | CTR    | Spend      | СРМ     | CPC    |
| Summer Kick-Off 2023 - Outdoor Enthusiasts - Broad Match | 23,994      | 956    | 3.98%  | \$362.37   | \$15.10 | \$0.38 |
| Summer Kick-Off 2023 - Families - Broad Match            | 10,434      | 600    | 5.75%  | \$172.27   | \$16.51 | \$0.29 |
| Summer Kick-Off 2023 - Paid Search - Dynamic Ad Group    | 10,263      | 2,760  | 26.89% | \$849.56   | \$82.78 | \$0.31 |
| Summer Kick-Off 2023 - Outdoor Enthusiasts - Exact Match | 7,609       | 1,288  | 16.93% | \$394.85   | \$51.89 | \$0.31 |
| Summer Kick-Off 2023 - Families - Exact Match            | 5,180       | 683    | 13.19% | \$205.36   | \$39.64 | \$0.30 |
| TOTALS                                                   | 57,480      | 6,287  | 10.94% | \$1,984.41 | \$34.52 | \$0.32 |