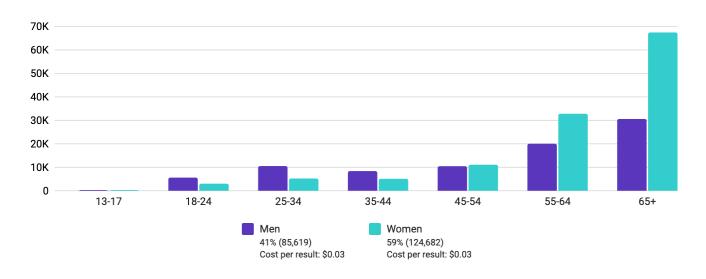

### Facebook/Instagram Static Metrics & Demos

| Facebook-Instagram Static & Carousel                        |             |                    |          |            |         |                  |           |          |        |
|-------------------------------------------------------------|-------------|--------------------|----------|------------|---------|------------------|-----------|----------|--------|
|                                                             | Impressions | <b>Link Clicks</b> | Link CTR | Spend      | СРМ     | <b>CPC Links</b> | Reactions | Comments | Shares |
| Summer Kickoff 5/15/23 - 6/30/23 - Carousel                 | 779,117     | 28,601             | 3.67%    | \$6,100.80 | \$7.83  | \$0.21           | 276       | 7        | 14     |
| Summer Kickoff 5/15/23 - 6/30/23 - Static - Concert         | 55,921      | 2,808              | 5.02%    | \$545.00   | \$9.75  | \$0.19           | 156       | 4        | 4      |
| Summer Kickoff 5/15/23 - 6/30/23 - Static - Town Drone Shot | 20,018      | 445                | 2.22%    | \$129.53   | \$6.47  | \$0.29           | 320       | 18       | 26     |
| Summer Kickoff 5/15/23 - 6/30/23 - Static - Fishing         | 4,074       | 86                 | 2.11%    | \$26.26    | \$6.45  | \$0.31           | 7         | 0        | 0      |
| Summer Kickoff 5/15/23 - 6/30/23 - Static - Ski Lift        | 4,058       | 51                 | 1.26%    | \$21.03    | \$5.18  | \$0.41           | 38        | 0        | 0      |
| Summer Kickoff 5/15/23 - 6/30/23 - Static - Hammock         | 3,151       | 67                 | 2.13%    | \$33.06    | \$10.49 | \$0.49           | 38        | 0        | 2      |
| Summer Kickoff 5/15/23 - 6/30/23 - Static - OHV             | 2,084       | 11                 | 0.53%    | \$3.75     | \$1.80  | \$0.34           | 10        | 0        | 0      |
| Summer Kickoff 5/15/23 - 6/30/23 - Static - Lake Couple     | 1,080       | 27                 | 2.50%    | \$15.49    | \$14.34 | \$0.57           | 45        | 0        | 0      |
| TOTALS                                                      | 869,503     | 32,096             | 3.69%    | \$6,874.92 | \$7.91  | \$0.21           | 890       | 29       | 46     |

### **Facebook/Instagram Static Geo-Location**

| Facebook-Instagram Geo-Location Performance |             |                    |          |
|---------------------------------------------|-------------|--------------------|----------|
|                                             | Impressions | <b>Link Clicks</b> | Link CTR |
| Los Angeles                                 | 264,671     | 10,738             | 4.06%    |
| Houston                                     | 189,240     | 6,834              | 3.61%    |
| Dallas-Ft. Worth                            | 104,593     | 3,647              | 3.49%    |
| San Antonio                                 | 63,764      | 2,252              | 3.53%    |
| Las Vegas                                   | 55,076      | 2,277              | 4.13%    |
| Kansas City                                 | 33,319      | 1,081              | 3.24%    |
| Austin                                      | 32,673      | 1,066              | 3.26%    |
| Oklahoma City                               | 31,667      | 1,058              | 3.34%    |
| Unknown                                     | 24,981      | 945                | 3.78%    |
| Tulsa                                       | 21,836      | 703                | 3.22%    |
| Amarillo                                    | 14,122      | 406                | 2.87%    |
| Odessa-Midland                              | 12,990      | 428                | 3.29%    |
| Colorado Springs-Pueblo                     | 10,642      | 362                | 3.40%    |
| Lubbock                                     | 9,924       | 299                | 3.01%    |