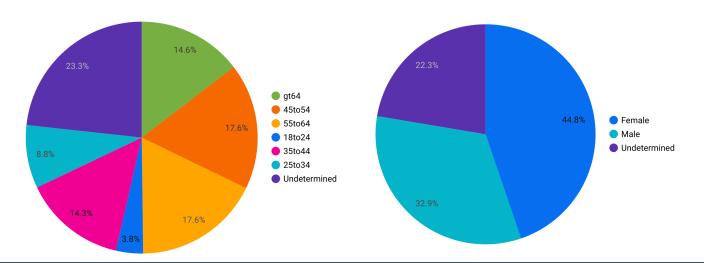

#### Facebook/Instagram Video Metrics & Demos

| Facebook-Instagram ThruPlay Video                          |             |                    |          |          |        |            |         |                  |        |           |          |        |
|------------------------------------------------------------|-------------|--------------------|----------|----------|--------|------------|---------|------------------|--------|-----------|----------|--------|
|                                                            | Impressions | <b>Link Clicks</b> | Link CTR | ThruPlay | VTR    | Spend      | СРМ     | <b>CPC Links</b> | CPV    | Reactions | Comments | Shares |
| Summer Kickoff 5/15/23 - 6/30/23 - Summer Running 15 Video | 229,417     | 797                | 0.35%    | 134,242  | 58.51% | \$4,258.05 | \$18.56 | \$5.34           | \$0.03 | 121       | 2        | 15     |
| Summer Kickoff 5/15/23 - 6/30/23 - Summer OHV 15 Video     | 163,774     | 329                | 0.20%    | 57,174   | 34.91% | \$1,841.44 | \$11.24 | \$5.60           | \$0.03 | 139       | 5        | 32     |
| Summer Kickoff 5/15/23 - 6/30/23 - Summer OHV 30 Video     | 110,193     | 149                | 0.14%    | 19,909   | 18.07% | \$655.51   | \$5.95  | \$4.40           | \$0.03 | 117       | 2        | 22     |
| TOTALS                                                     | 503,384     | 1,275              | 0.25%    | 211,325  | 41.98% | \$6,755.00 | \$13.42 | \$5.30           | \$0.03 | 377       | 9        | 69     |

### Facebook/Instagram Static Metrics & Demos

| Facebook-Instagram Static & Carousel                        |             |                    |          |            |         |                  |           |          |        |
|-------------------------------------------------------------|-------------|--------------------|----------|------------|---------|------------------|-----------|----------|--------|
|                                                             | Impressions | <b>Link Clicks</b> | Link CTR | Spend      | СРМ     | <b>CPC Links</b> | Reactions | Comments | Shares |
| Summer Kickoff 5/15/23 - 6/30/23 - Carousel                 | 779,117     | 28,601             | 3.67%    | \$6,100.80 | \$7.83  | \$0.21           | 276       | 7        | 14     |
| Summer Kickoff 5/15/23 - 6/30/23 - Static - Concert         | 55,921      | 2,808              | 5.02%    | \$545.00   | \$9.75  | \$0.19           | 156       | 4        | 4      |
| Summer Kickoff 5/15/23 - 6/30/23 - Static - Town Drone Shot | 20,018      | 445                | 2.22%    | \$129.53   | \$6.47  | \$0.29           | 320       | 18       | 26     |
| Summer Kickoff 5/15/23 - 6/30/23 - Static - Fishing         | 4,074       | 86                 | 2.11%    | \$26.26    | \$6.45  | \$0.31           | 7         | 0        | 0      |
| Summer Kickoff 5/15/23 - 6/30/23 - Static - Ski Lift        | 4,058       | 51                 | 1.26%    | \$21.03    | \$5.18  | \$0.41           | 38        | 0        | 0      |
| Summer Kickoff 5/15/23 - 6/30/23 - Static - Hammock         | 3,151       | 67                 | 2.13%    | \$33.06    | \$10.49 | \$0.49           | 38        | 0        | 2      |
| Summer Kickoff 5/15/23 - 6/30/23 - Static - OHV             | 2,084       | 11                 | 0.53%    | \$3.75     | \$1.80  | \$0.34           | 10        | 0        | 0      |
| Summer Kickoff 5/15/23 - 6/30/23 - Static - Lake Couple     | 1,080       | 27                 | 2.50%    | \$15.49    | \$14.34 | \$0.57           | 45        | 0        | 0      |
| TOTALS                                                      | 869,503     | 32,096             | 3.69%    | \$6,874.92 | \$7.91  | \$0.21           | 890       | 29       | 46     |