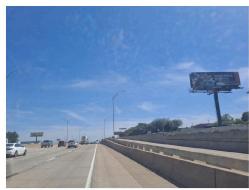

#### OUTFRONT/

Face # 02\_7205-0 - I-30 .2 Mi W/0 287 N/S

Photo taken on: 5/1/2023

Photo taken on: 5/1/2023

| race illioithadon |                  |               |          |                    |                    |  |  |
|-------------------|------------------|---------------|----------|--------------------|--------------------|--|--|
| Media:            | Bulletins        | Posted Date:  | 5/1/2023 | Design:            | Dancers            |  |  |
| Area:             | Ft. Worth        | Covered Date: | 7/5/2023 | First Received On: | 4/25/2023 (Qty: 1) |  |  |
| Posting Market:   | Dallas/Ft. Worth | Showing:      | 65       | Last Received On:  | 4/25/2023 (Qty: 1) |  |  |
| Direction:        | W                |               |          |                    |                    |  |  |
| Illumination:     | 18 hours         |               |          |                    |                    |  |  |