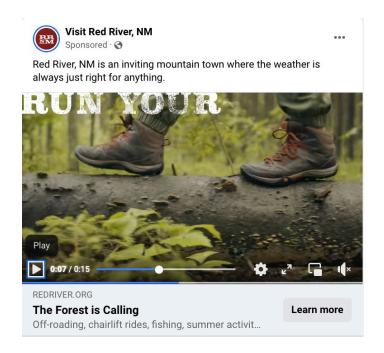

#### **Facebook/Instagram Static Creative**

Red River, NM is an inviting mountain town where the weather is always just right for anything.

No Fish Finder Necessary

Learn more

**Recharge Yourself** Back to 100%

REDRIVER.ORG Good Times. Everyone Needs Them. Learn more Live music, chairlift rides, summer activities, fa...

Visit Red River, NM for as many quiet nights as you need. Plan your summer getaway to one of the most charming mountain towns in the Southwest.

Dining, shopping, festivals and fun adventures ...

No fish finder necessary in Red River, NM. We've got rivers, streams and fully-stocked ponds to fulfill any angler's desire, no matter what the skill level.