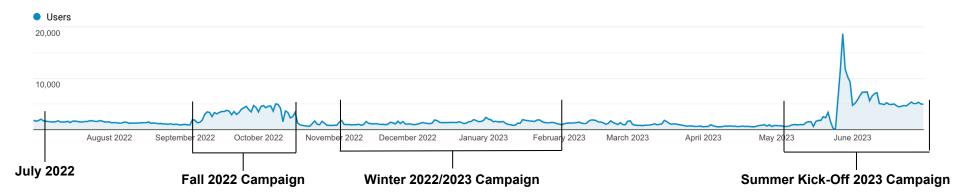

e Cristo Mountains, Red River is now the perfect place for hiking, fishing, horseback riding, camping, skiing, four-wheeling,



accommodations, lay tracks in any direction for adventure and exploration in the great outdoors. At your feet is the 1.5-million-acre Carson National Forest. Serene backcountry trails lead to Wheeler Peak, the highest point in the entire state.

unique shopping to local restaurants and historic bars serving award-winning wines, craft beer, and distilled spirits. The country music scene buzzes with visiting artists in the summer and fall. For more than a century, travelers have come to Red River to get away amidst breathtaking natural beauty.







Impressions: 273,900



# **Website Trending**

#### **Overall Website Trending - September 2021 – February 2023**