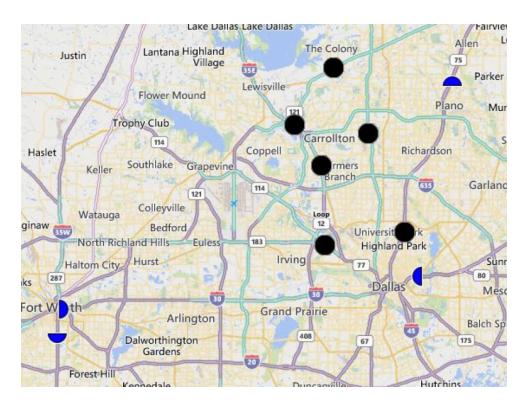

| 2,703,219                | Price       | Price   |
| 2_6690        | SH 121 (Sam Rayburn Tollway) W/O Paige Rd N/S                    | 1,134,463                |             |         |
| 2_7907        | D.N. Tollway .4 Mi S/O Trinity Mills E/S                         | 1,658,630                |             |         |
| 2_7931        | 183 E/O Hwy 114 S/S                                              | 1,013,787                |             |         |
| 2_8325        | I-35E 525' N/O Frankford Road E/S                                | 1,716,896                |             |         |
|               | TOTALS                                                           | 23,010,953               | \$42,250.00 | \$1.84  |

#### **OutFront Billboards Locations**



#### **Town of Red River NM**

#### OUTFRONT/

Face # 02\_2180-0 - I-30 (E.R.L.T.) W/O E. Grand N/S





Photo taken on: 5/1/2023

Photo taken on: 5/1/2023

Fishing 4/25/2023 (Qty: 1)

4/25/2023 (Qty: 1)

| Face Information |                  |               |           |                  |  |  |  |
|------------------|------------------|---------------|-----------|------------------|--|--|--|
| Media:           | Bulletins        | Posted Date:  | 5/1/2023  | Design:          |  |  |  |
| Area:            | Dallas           | Covered Date: | 5/31/2023 | First Received C |  |  |  |
| Posting Market:  | Dallas/Ft. Worth | Showing:      | 30        | Last Received C  |  |  |  |
| Direction:       | E                |               |           |                  |  |  |  |
| Illumination: