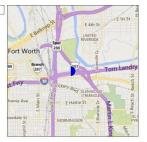

#### OUTFRONT/

Face # 02\_8252-0 - I-35W .2 Mi N/O Berry W/S

Photo taken on: 5/1/2023

Photo taken on: 5/1/2023

| Media:          | Bulletins     |
|-----------------|---------------|
| Area:           | Ft. Worth     |
| Posting Market: | Dallas/Ft. Wo |
| Direction:      | N             |
| Illumination:   | 18 hours      |
| OOH Rating:     | 714,919       |
|                 |               |

**Face Information** 

| 2023 |
|------|
| 202  |
|      |
|      |

 Design:
 ATV Helmets - Ponder

 First Received On:
 4/25/2023 (Qty: 1)

 Last Received On:
 4/25/2023 (Qty: 1)