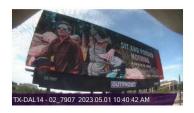

#### OUTFRONT/

Face # 02\_7907-E - D.N. Tollway .4 Mi S/O Trinity Mills E/S

Photo taken on: 5/1/2023

| Face Information |                  |               |           |                    |                                |  |  |  |
|------------------|------------------|---------------|-----------|--------------------|--------------------------------|--|--|--|
| Media:           | Digital Displays | Posted Date:  | 5/1/2023  | Design:            | Red River - Sit and Ponder Not |  |  |  |
| Area:            | Dallas           | Covered Date: | 5/29/2023 | First Received On: | n/a                            |  |  |  |
| Posting Market:  | Dallas/Ft. Worth | Showing:      | 28        | Last Received On:  | n/a                            |  |  |  |
| Direction:       | N                |               |           |                    |                                |  |  |  |