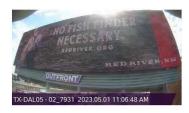

#### **Town of Red River NM**

OUTFRONT/

Face # 02\_7931-A - 183 E/O Hwy 114 S/S

Photo taken on: 5/1/2023

| Face Informati           | on                         |                           |          |                                         |                         | 354 354     |
|--------------------------|----------------------------|---------------------------|----------|-----------------------------------------|-------------------------|-------------|
| Media:                   | Digital Displays           | Posted Date:              | 5/1/2023 | Design:                                 | Red River - Fish Finder | f Dallas    |
| Area:<br>Posting Market: | Irving<br>Dallas/Ft, Worth | Covered Date:<br>Showing: | 66       | First Received On:<br>Last Received On: | n/a<br>n/a              | e Dr Spur   |
| Direction:               | W                          | Snowing:                  | 00       | Last Received On:                       | п/а                     | Loop 114    |
| Illumination:            | 24 hours                   |                           |          |                                         |                         | 12 114 1351 |
| OOH Rating:              | 240,898                    |                           |          |                                         |                         |             |