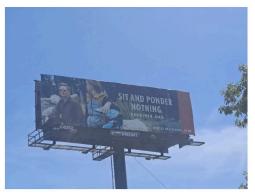

#### OUTFRONT/

Face # 02\_7907-E - D.N. Tollway .4 Mi S/O Trinity Mills E/S

Photo taken on: 5/1/2023

| Face Information |                  |               |           |                    |                                |  |  |  |
|------------------|------------------|---------------|-----------|--------------------|--------------------------------|--|--|--|
| Media:           | Digital Displays | Posted Date:  | 5/1/2023  | Design:            | Red River - Sit and Ponder Not |  |  |  |
| Area:            | Dallas           | Covered Date: | 5/29/2023 | First Received On: | n/a                            |  |  |  |
| Posting Market:  | Dallas/Ft. Worth | Showing:      | 28        | Last Received On:  | n/a                            |  |  |  |
| Direction:       | N                |               |           |                    |                                |  |  |  |