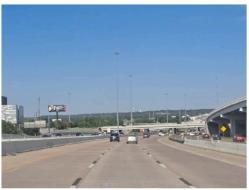

#### OUTFRONT/

Face # 02\_2180-0 - I-30 (E.R.L.T.) W/O E. Grand N/S

Photo taken on: 5/1/2023

Photo taken on: 5/1/2023

Fishing 4/25/2023 (Qty: 1)

4/25/2023 (Qty: 1)

| Face Information |                  |               |           |                  |  |  |  |
|------------------|------------------|---------------|-----------|------------------|--|--|--|
| Media:           | Bulletins        | Posted Date:  | 5/1/2023  | Design:          |  |  |  |
| Area:            | Dallas           | Covered Date: | 5/31/2023 | First Received C |  |  |  |
| Posting Market:  | Dallas/Ft. Worth | Showing:      | 30        | Last Received C  |  |  |  |
| Direction:       | E                |               |           |                  |  |  |  |
| Illumination:    | 18 hours         |               |           |                  |  |  |  |
| OOH Rating:      | 629,509          |               |           |                  |  |  |  |